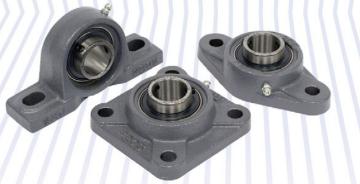

## The Source for All Your Bearing Needs

CAST IRON MOUNTED UNITS | STAINLESS STEEL MOUNTED UNITS | THERMOPLASTIC MOUNTED UNITS

Shuster brand Mounted Bearings are used in a variety of industries across the world including:

Shuster Mounted bearings are available in pillow block, 2 bolt flange or 4 bolt flange configurations and are manufactured to exacting specifications offering these standard features:

- Cast Iron Housing
  - Durable cast iron machined housing
  - Solid base construction standard
  - + Inserts made of 52100 bearing steel, heat treated to resist wear and fatigue
- Stainless Steel Housing
  - High-quality corrosion-resistant stainless steel housing material
  - Machined solid base and smooth finish for wash down applications
  - Inserts made of stainless steel to provide superior corrosion resistance
- Thermoplastic Housing
  - Plastic housing is corrosion-resistant and can withstand temperatures up to 285°F
  - Solid base to prevent bacteria buildup
  - Stainless steel reinforced mounting holes
  - Inserts made of stainless steel to provide superior corrosion resistance

**Cast Iron** 

**Stainless Steel** 

- All specials available Made to Order Including 3 bolt flanges and more
- Set screw and eccentric locking collar styles available

**Thermoplastic** 