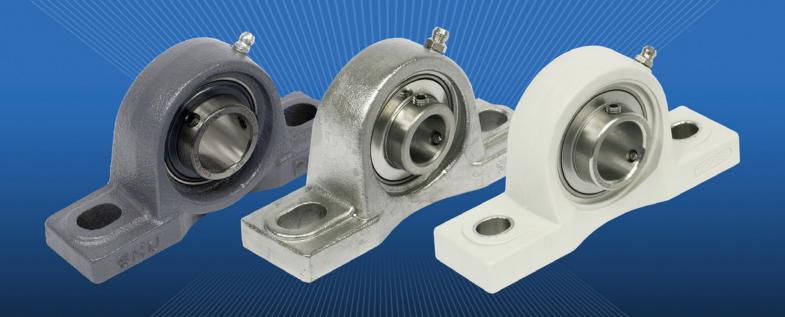

## The Source for All Your Bearing Needs

CAST IRON MOUNTED UNITS | STAINLESS STEEL MOUNTED UNITS | THERMOPLASTIC MOUNTED UNITS

Shuster brand Mounted Bearings are used in a variety of industries across the world including:

#### **Shuster Mounted Bearings**

Rely on Shuster for value-added bearing solutions, including a full line of Mounted Bearings. Shuster delivers outstanding quality at a competitive price, providing you with exceptional value no matter what the application. Shuster Mounted Bearings are produced from high-guality materials, whether cast iron, stainless steel or thermoplastic.

Shuster Mounted bearings are available in pillow block, 2 bolt flange or 4 bolt flange configurations and are manufactured to exacting specifications offering these standard features:

- Cast Iron Housing
  - Durable cast iron machined housing
  - Solid base construction standard
  - + Inserts made of 52100 bearing steel, heat treated to resist wear and fatigue
- Stainless Steel Housing
  - High-quality corrosion-resistant stainless steel housing material
  - Machined solid base and smooth finish for wash down applications
  - Inserts made of stainless steel to provide superior corrosion resistance
- Thermoplastic Housing
  - Plastic housing is corrosion-resistant and can withstand temperatures up to 285°F
  - Solid base to prevent bacteria buildup
  - Stainless steel reinforced mounting holes
  - Inserts made of stainless steel to provide superior corrosion resistance