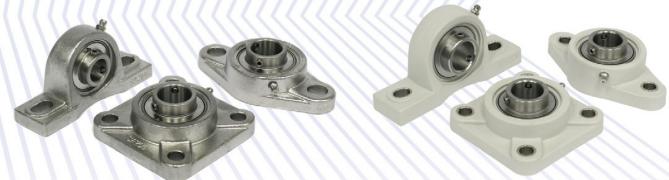

## The Source for All Your Bearing Needs

CAST IRON MOUNTED UNITS | STAINLESS STEEL MOUNTED UNITS | THERMOPLASTIC MOUNTED UNITS

Shuster brand Mounted Bearings are used in a variety of industries across the world including:

Shuster Mounted bearings are available in pillow block, 2 bolt flange or 4 bolt flange configurations and are manufactured to exacting specifications offering these standard features:

- Cast Iron Housing
  - Durable cast iron machined housing
  - Solid base construction standard
  - + Inserts made of 52100 bearing steel, heat treated to resist wear and fatigue
- Stainless Steel Housing
  - High-quality corrosion-resistant stainless steel housing material
  - Machined solid base and smooth finish for wash down applications
  - Inserts made of stainless steel to provide superior corrosion resistance
- Thermoplastic Housing
  - Plastic housing is corrosion-resistant and can withstand temperatures up to 285°F
  - Solid base to prevent bacteria buildup
  - Stainless steel reinforced mounting holes
  - Inserts made of stainless steel to provide superior corrosion resistance

**Cast Iron** 

**Stainless Steel** 

- All specials available Made to Order Including 3 bolt flanges and more
- Set screw and eccentric locking collar styles available

**Thermoplastic** 